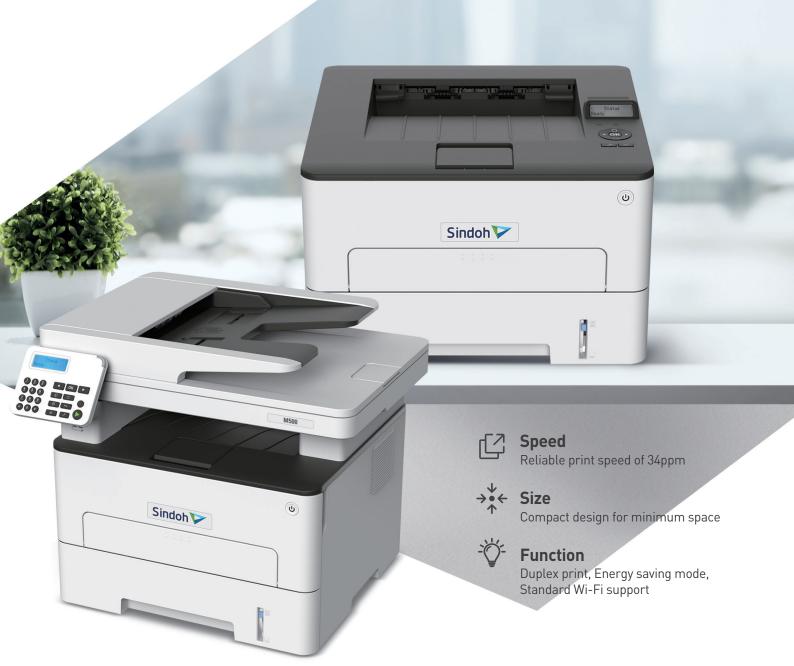

## **Efficient Cost Management**

Standard duplex printing and energy saving mode enables cost saving.

## **Memory & Toner**

Printing speed of 34ppm is supported, while its 1GHz dual core processor & high capacity memory(A500dn - 256MB, M500 - 512MB)enable superb performance with toners up to 3K can also be supported.

#### All-in-One Features (M500)

Supports a wide variety of features beyond printing, such as scanning (Mono 23ipm, Color 7ipm), copying (34cpm), and fax(33.6Kbps).

#### **Air Print Function**

Supports built-in Wi-Fi in addition to ethernet or USB cable connection, and convenient printing through AirPrint features.

МЕМО