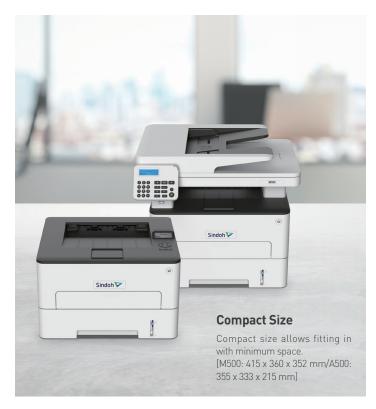

# A500dn/M500

A4 Mono Printer

Δ/ι Mono MFF

|         |                    |        | A500dn                  | M500                    |
|---------|--------------------|--------|-------------------------|-------------------------|
| Printer | Print Speed (A4)   |        | 34ppm                   | 34ppm                   |
|         | Time to First Page |        | 7.9 sec                 | 8.0 sec                 |
|         | Print Resolution   |        | 2,400 dpi (equivalent)  | 2,400 dpi (equivalent)  |
|         | Processor          |        | 1.0 GHz Dual-Core       | 1.0 GHz Dual-Core       |
|         | Memory             |        | 256MB                   | 512MB                   |
|         | Emulation          |        | PCL, PWG, AirPrint      | PCL, PWG, AirPrint      |
| 0       | Copy Speed         |        | -                       | 34cpm                   |
| Сору    | Time to First Page |        | -                       | 8.5 sec                 |
| Scan    | Scan speed(A4)     |        | -                       | Mono 23ipm / Color 7ipm |
| Fax     | Modem Speed        |        | -                       | 33.6Kbps                |
|         | Paper<br>Handling  | Basic  | 250 sheets              | 250 sheets              |
|         |                    | Manual | 1 sheet                 | 1 sheet                 |
|         |                    | ADF    | -                       | 50 sheets               |
|         | OP Display         |        | 2 line LCD              | 2 line LCD              |
|         | Duplex             |        | Basic                   | Basic                   |
|         | Interface          |        | Ethernet, USB, Wireless | Ethernet, USB, Wireless |
|         | Size (W x D x H)   |        | 355 x 333 x 215 mm      | 415 x 360 x 352 mm      |
|         | Weight             |        | 6.8Kg                   | 10Kg                    |